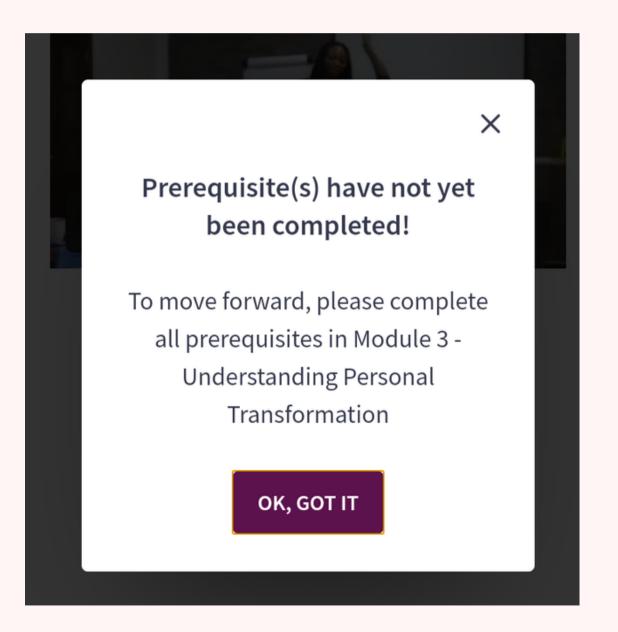

NOTE: Our Courses have Prerequisites, which means that you can't proceed to watch the next video until you finish the one before.