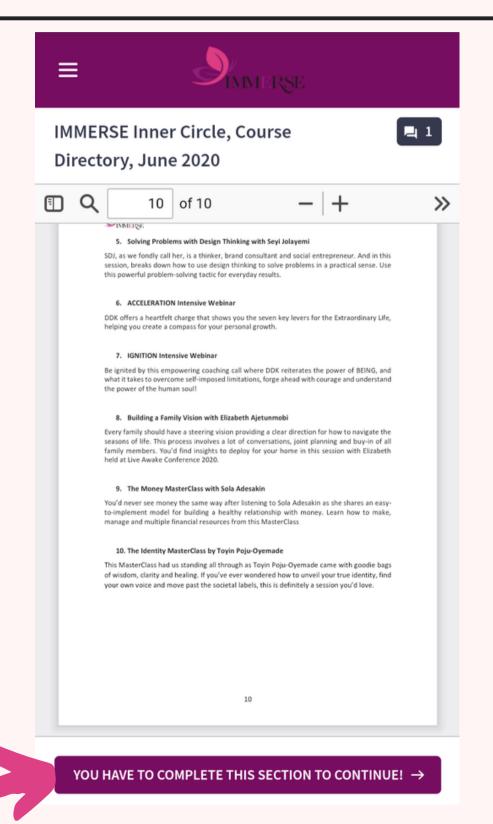

STEP SIX: The next step is to read through the Course Directory and click on the purple button below.

STEP SEVEN: Then read through the Legal and Privacy Policy Document, then click on the purple button below.