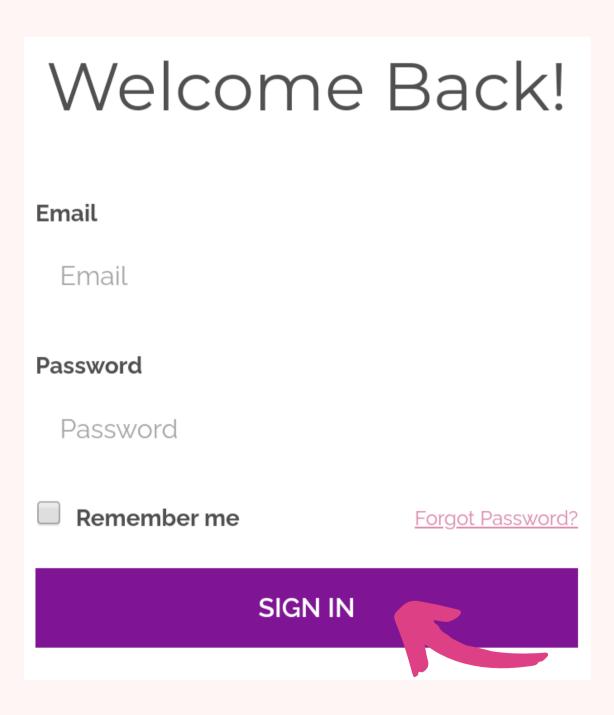

### STEP TWO: Enter your email and password, then click "SIGN IN"

## How to Log in as a returning user

STEP ONE: On the login page, type in your email and password. Click on "SIGN IN" to access your course dashboard.