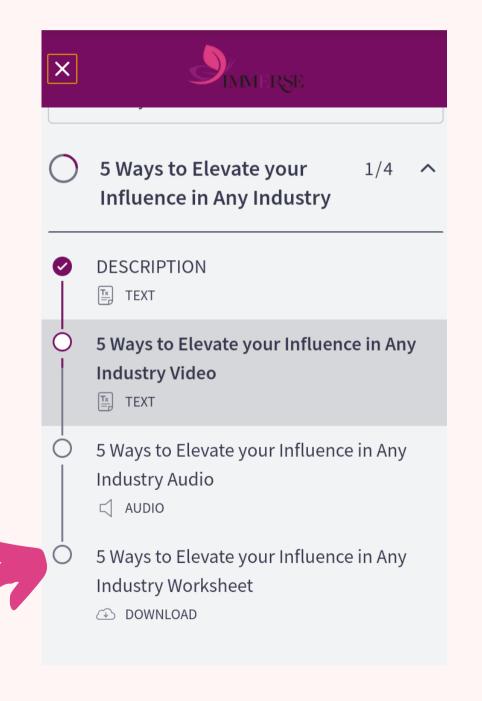

## How to download your workbooks

STEP ONE: Click on the icon the arrow is pointing to as shown in the picture below.

### STEP TWO: Click on download.