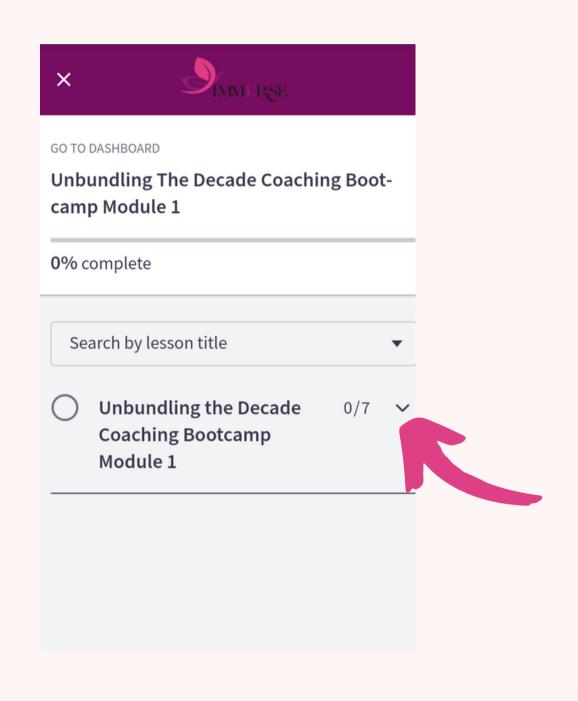

STEP TWO: You will be redirected to this page, click on the drop-down arrow to view the Course Content/outline.

STEP THREE: This is what you will find.

STEP FOUR: You will be redirected to this page, click on the drop-down arrow to view the Course Content/outline.