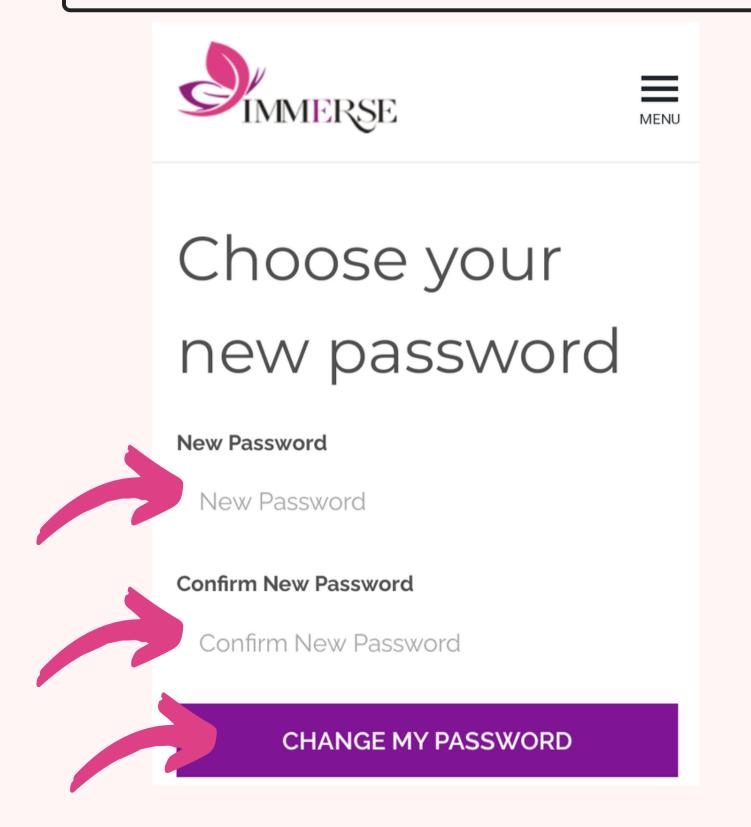

STEP FIVE: Enter your new password and confirm it, click "CHANGE MY PASSWORD". You will be redirected to your dashboard.

STEP SIX: You will be redirected to "My Courses" Dashboard which shows you have successfully created your account.