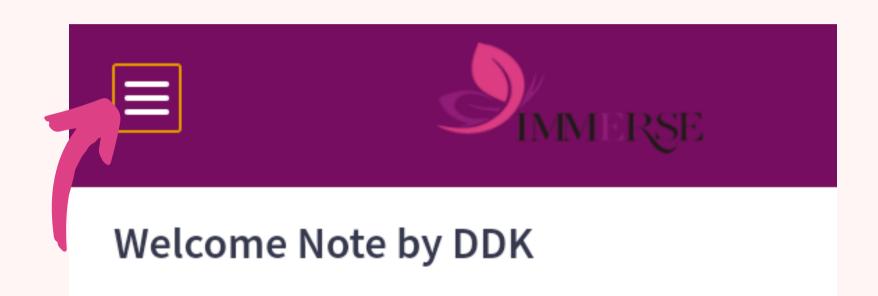

STEP THREE: To see your Course components, Click on the menu bar, your course components will be shown.

Hey Super Amazing You!!

I want to truly thank you for committing own growth, and choosing to be a p