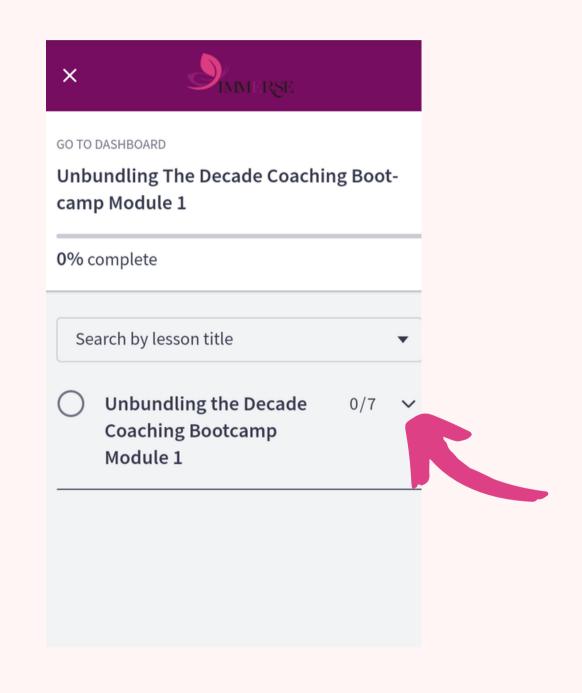

STEP TWO: You will be redirected to this page, click on the drop-down arrow to view the Course Content/outline.

STEP THREE: This is what you will find.

STEP FOUR: You will be redirected to this page, click on the drop-down arrow to view the Course Content/outline.