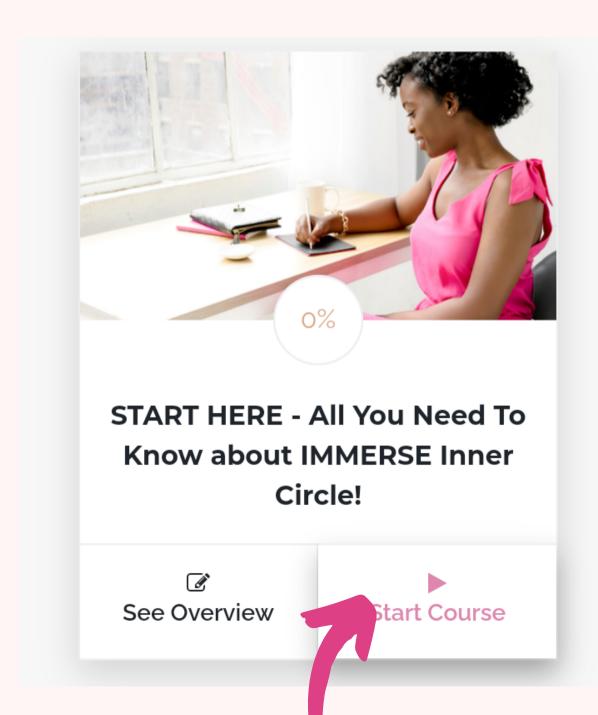

# The First Place to begin on the Learning Platform

STEP ONE: After logging in, scroll to the course titled "START HERE - All You Need To Know About IMMERSE Inner Circle!"

Click on 'Start Course'

STEP TWO: You'll be directed to the page with this screenshot. Read through to get started on your user experience. To move to the next page, click on "YOU HAVE TO COMPLETE THIS SECTION TO CONTINUE."