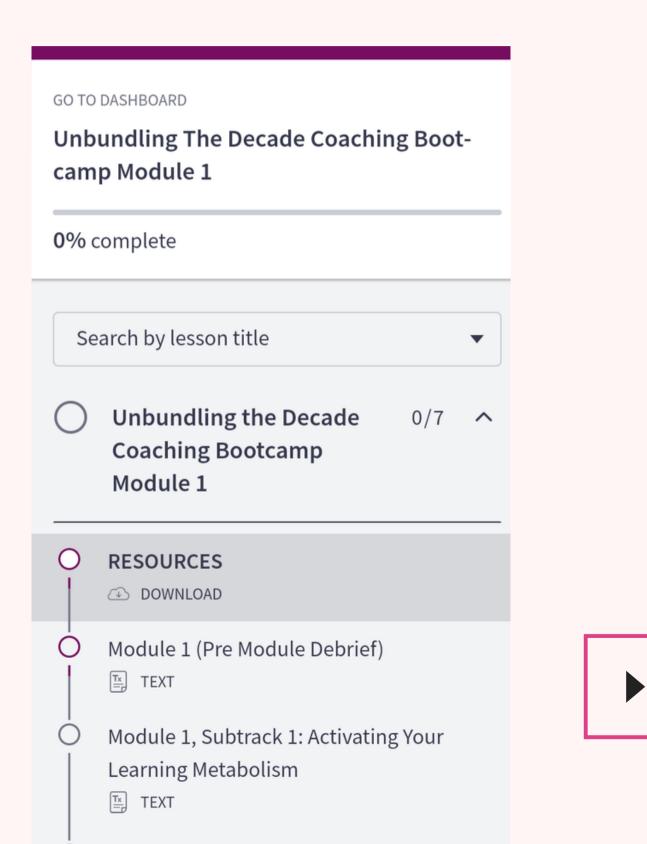

STEP TWO: You will be redirected to this page, click on the drop-down arrow to view the Course Content/outline.

STEP THREE: This is what you will find.

STEP FOUR: You will be redirected to this page, click on the drop-down arrow to view the Course Content/outline.

STEP FIVE: This is what you will find. To start watching the video, first, click on RESOURCES to download your resources before moving on to Module 1 (Pre-Module Debrief).

STEP SIX: After clicking on Module 1 (Pre-Module Debrief) here's what you'll find. Click the Play Icon to watch the video.