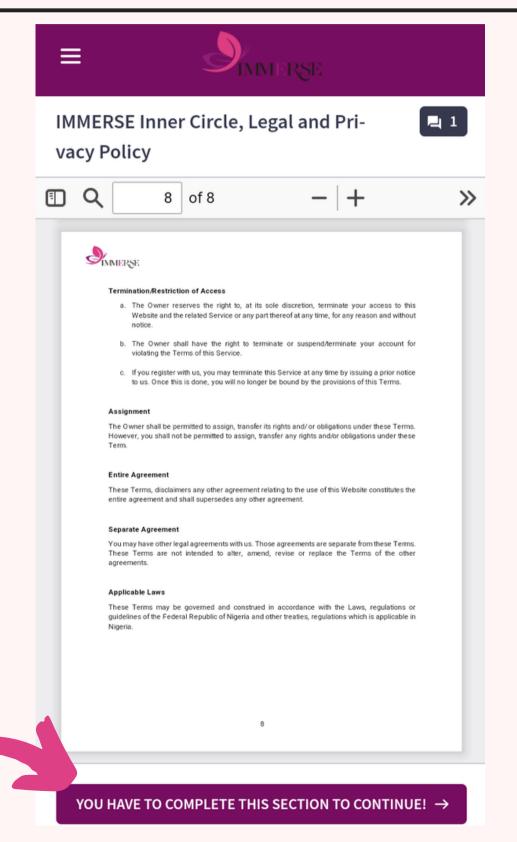

STEP SIX: The next step is to read through the Course Directory and click on the purple button below.

STEP SEVEN: Then read through the Legal and Privacy Policy Document, then click on the purple button below.