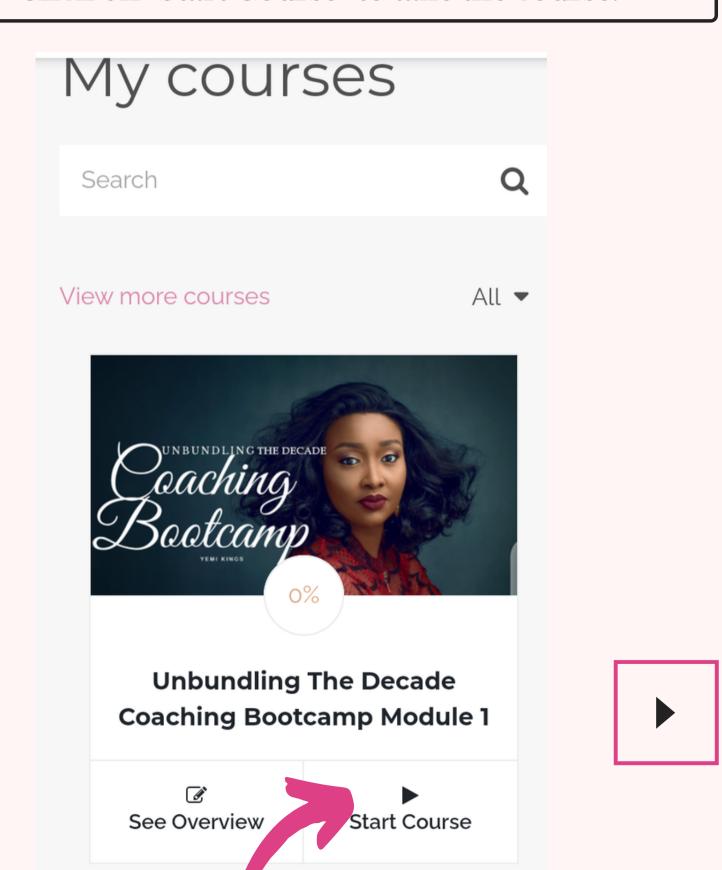

### How to view your First Must- Watch Video

STEP ONE: On your Course Dashboard, scroll to the course titled "Unbundling the Decade Coaching Bootcamp, Module One.

Click on "Start Course" to take the course.