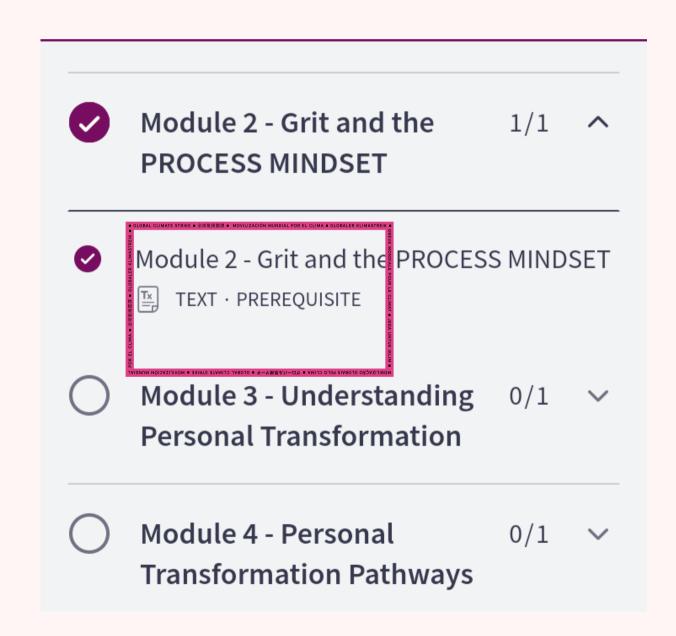

NOTE: Our Courses have Prerequisites, which means that you can't proceed to watch the next video until you finish the one before.