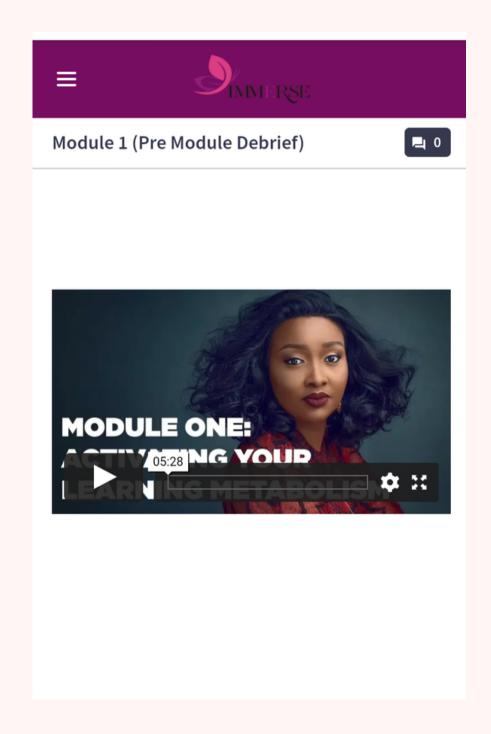

STEP FIVE: This is what you will find. To start watching the video, first, click on RESOURCES to download your resources before moving on to Module 1 (Pre-Module Debrief).

STEP SIX: After clicking on Module 1 (Pre-Module Debrief) here's what you'll find. Click the Play Icon to watch the video.