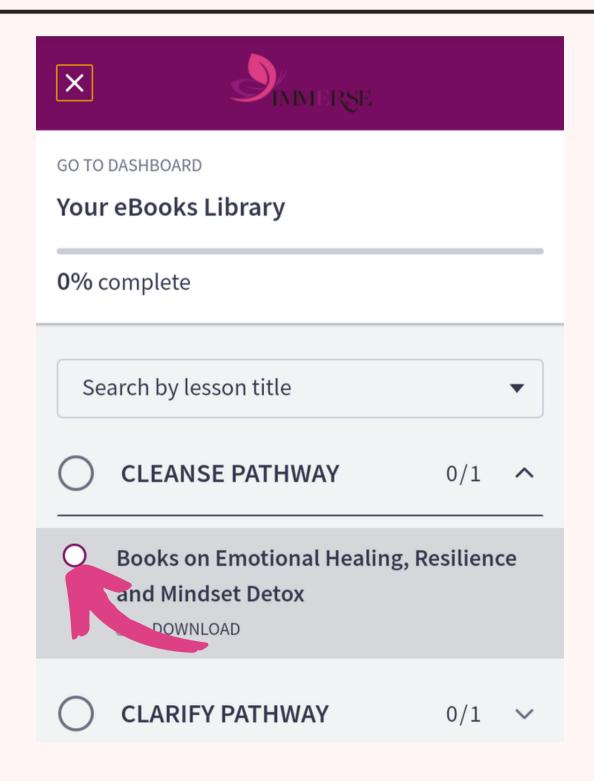

### How to download eBooks

STEP ONE: Click on the "Start Course" button on the "Your eBooks Library" folder as seen in the photo below.

STEP TWO: Choose the Pathway Library you belong to. E.g CLEANSE PATHWAY. Then click on the icon the arrow is pointing to. E.g CLEANSE PATHWAY