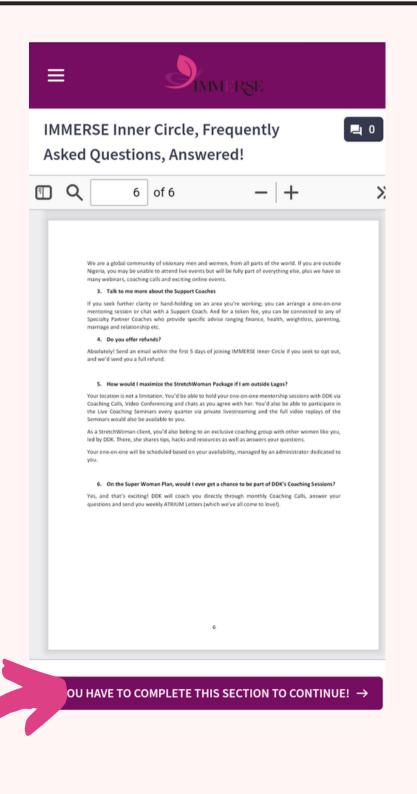

STEP EIGHT: Read through our Frequently Asked Questions (FAQ), then click on the purple button below.

STEP NINE: At the end of the Course, you'll see a POP UP on your screen: Click on "GO TO DASHBOARD", which would take you back to your Course Dashboard.