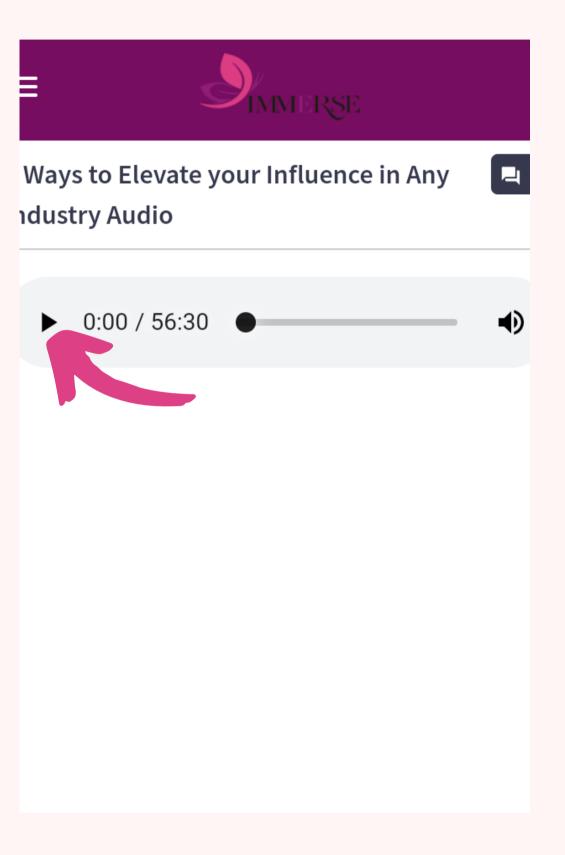

### STEP ONE: Click on the icon the arrow is pointing to in the picture below

STEP TWO: You will be directed to the picture below, click on the icon the arrow is pointing to.