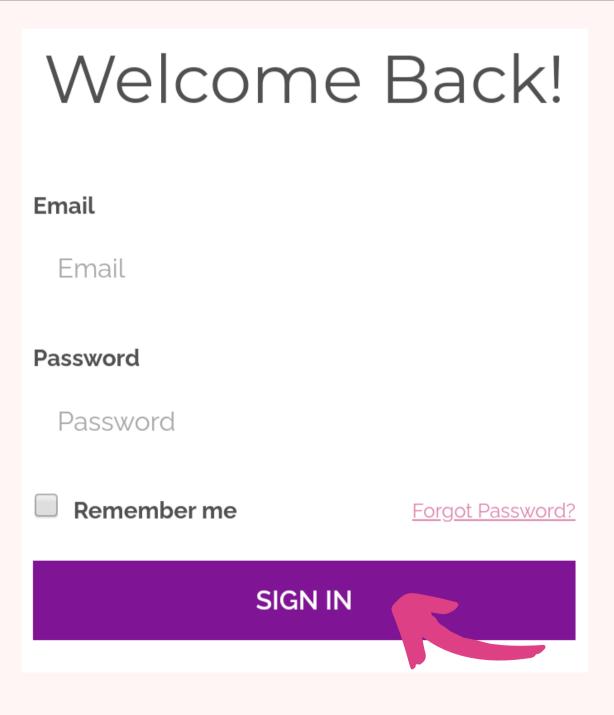

## How to Log in as a returning user

STEP ONE: On the login page, type in your email and password. Click on "SIGN IN" to access your course dashboard.