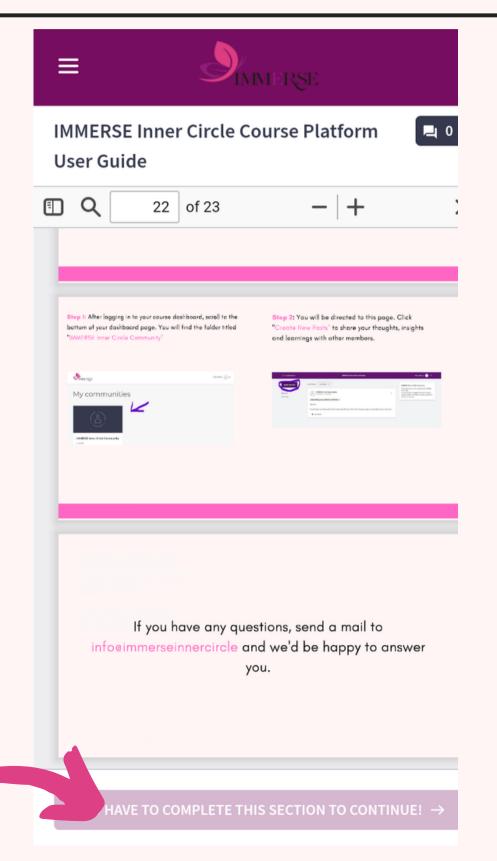

STEP FOUR: The next is "Your Starter Guide for you". Kindly read through the guide and click "CONTINUE"

STEP FIVE: The next step is to read through the Platform User Guide and click on the purple button below