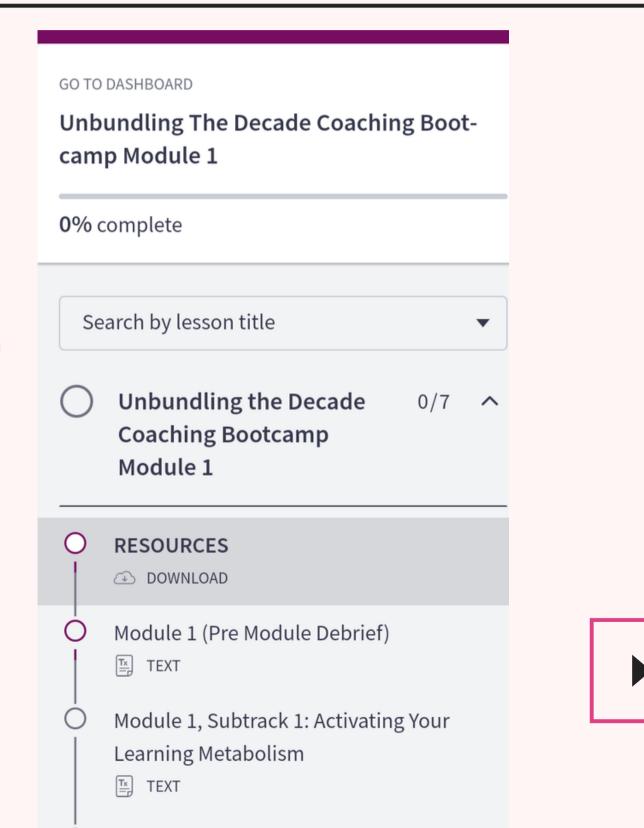

STEP FIVE: This is what you will find. To start watching the video, first, click on RESOURCES to download your resources before moving on to Module 1 (Pre-Module Debrief).

STEP SIX: After clicking on Module 1 (Pre-Module Debrief) here's what you'll find. Click the Play Icon to watch the video.