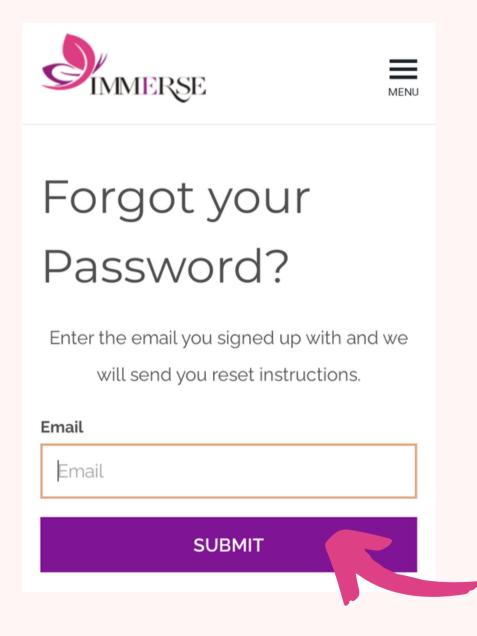

STEP THREE: You will be redirected to a page as shown in the picture below, enter your email and click "SUBMIT".

STEP FOUR: You will receive an email after few minutes. After receiving the email, click on "Change My Password"