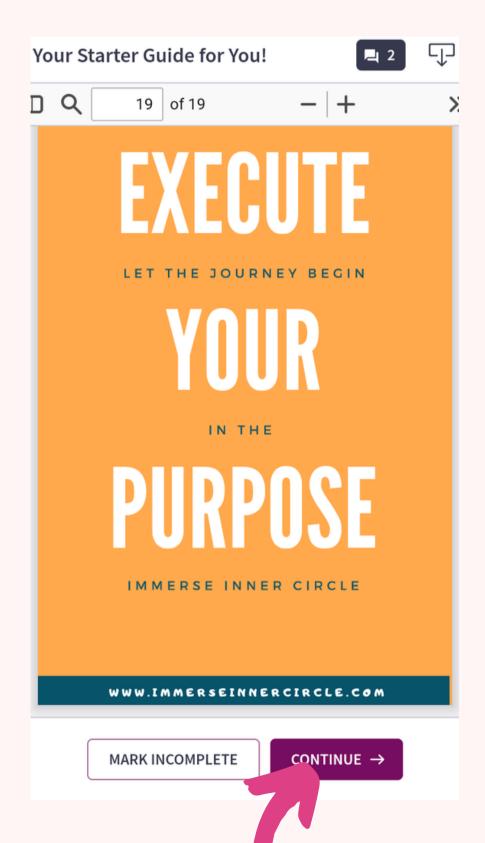

STEP FOUR: The next is "Your Starter Guide for you". Kindly read through the guide and click "CONTINUE"

STEP FIVE: The next step is to read through the Platform User Guide and click on the purple button below