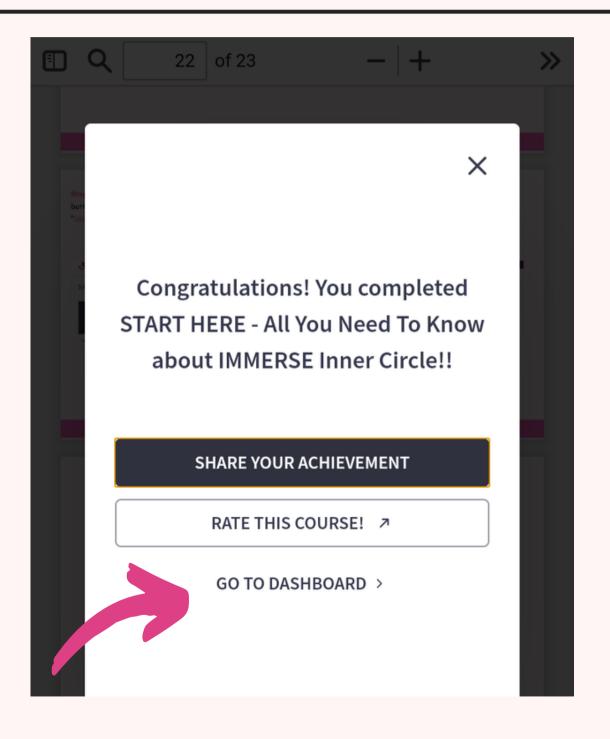

STEP EIGHT: Read through our Frequently Asked Questions (FAQ), then click on the purple button below.

STEP NINE: At the end of the Course, you'll see a POP UP on your screen: Click on "GO TO DASHBOARD", which would take you back to your Course Dashboard.