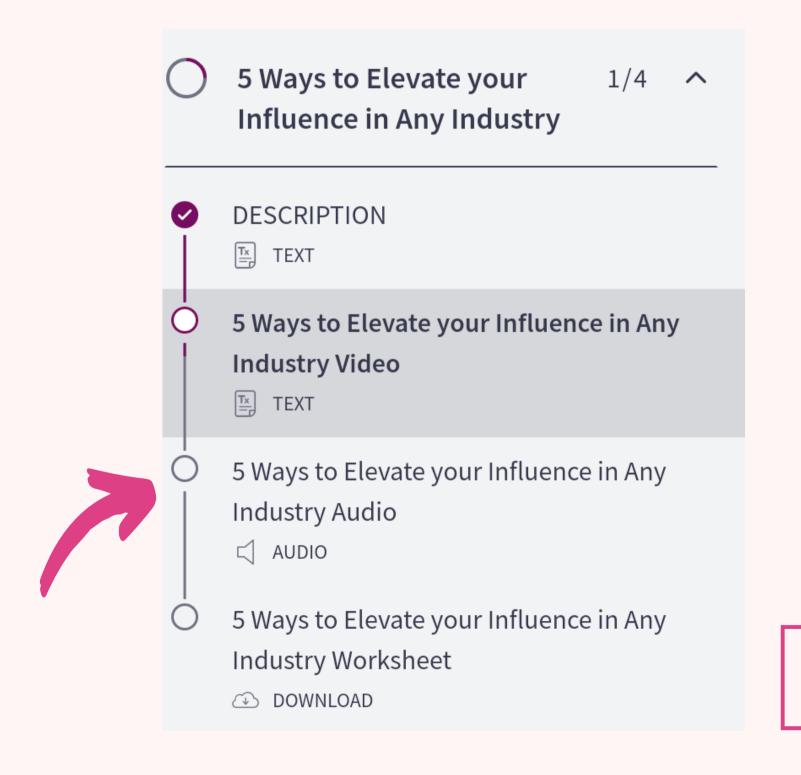

### STEP ONE: Click on the icon the arrow is pointing to in the picture below

STEP TWO: You will be directed to the picture below, click on the icon the arrow is pointing to.