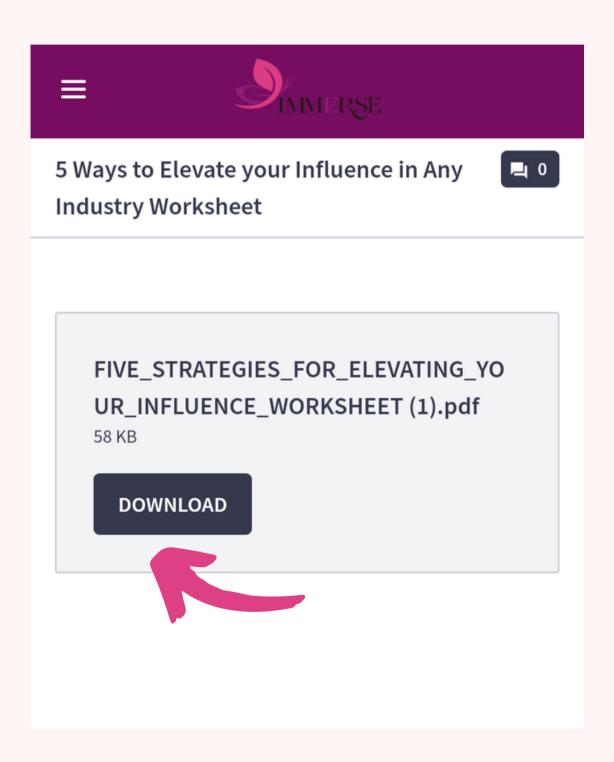

## How to download your workbooks

STEP ONE: Click on the icon the arrow is pointing to as shown in the picture below.

### STEP TWO: Click on download.