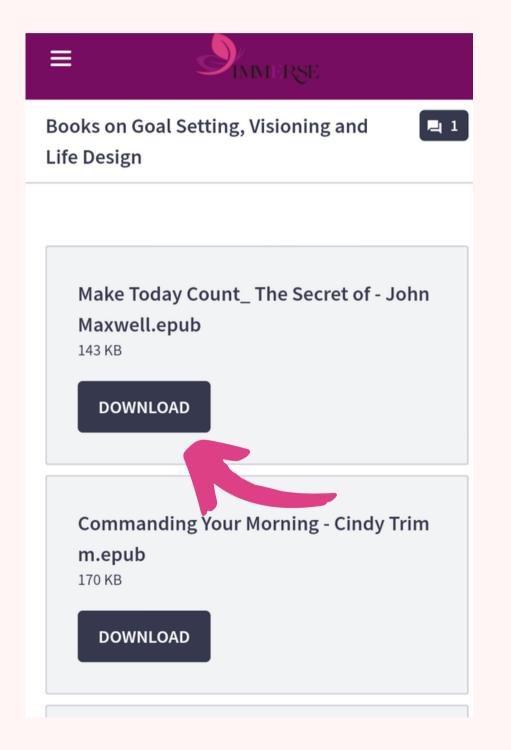

STEP THREE: All you have to do is to click on the "download" button to download any book you want.