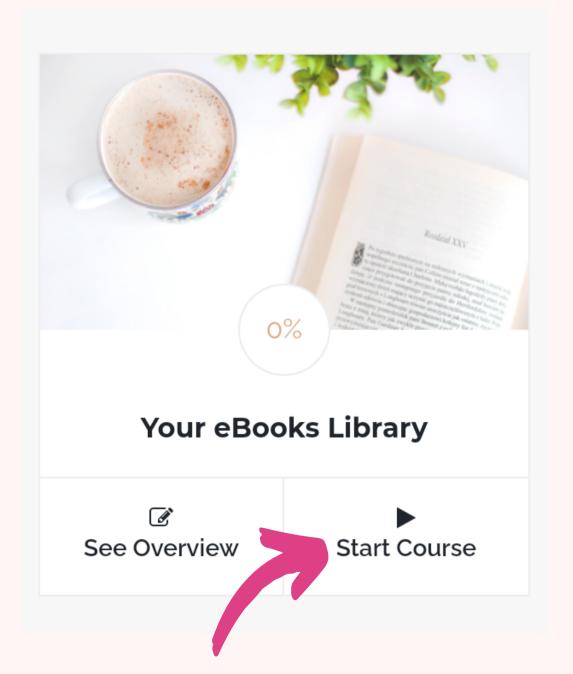

### How to download eBooks

STEP ONE: Click on the "Start Course" button on the "Your eBooks Library" folder as seen in the photo below.

STEP TWO: Choose the Pathway Library you belong to. E.g CLEANSE PATHWAY. Then click on the icon the arrow is pointing to. E.g CLEANSE PATHWAY