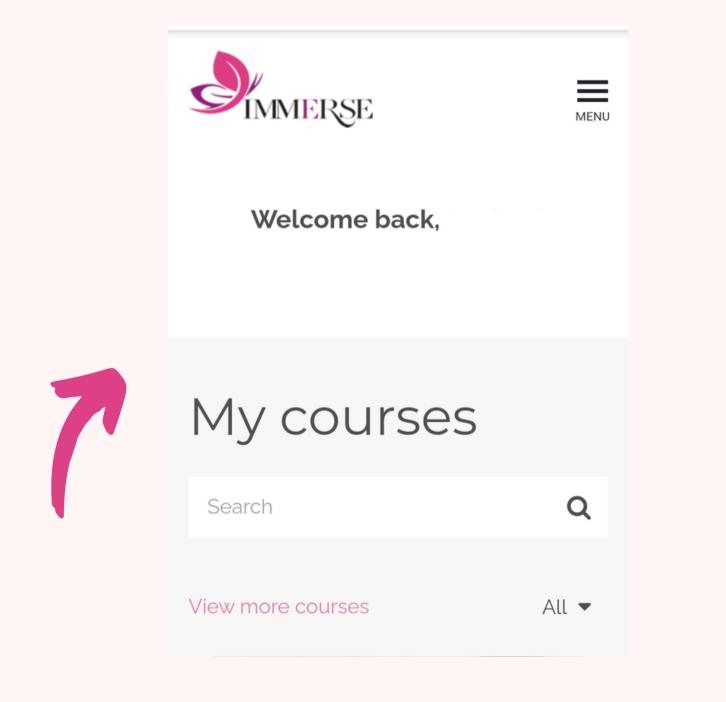

STEP FIVE: Enter your new password and confirm it, click "CHANGE MY PASSWORD". You will be redirected to your dashboard.

STEP SIX: You will be redirected to "My Courses" Dashboard which shows you have successfully created your account.